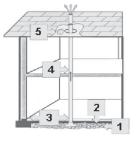

# Dirt, Grade, Water, and Your Foundation

2834

### By David Six Home Standards Inspection Services

One commonly mentioned item noted in many inspections is the effect of moisture on your foundation. In most cases, it will be the presence of efflorescence. Efflorescence is calcium and mineral deposits left by excess moisture outside the foundation. Humidity from the exterior soil migrates through the porous cement block and evaporates in the interior, leaving areas of mineral build up. This will visually manifest as a white chalky deposit on your block walls. While these areas are harmless, they are a sign that some grade work and/or down spout

extensions on the exterior of the house are necessary.

2683

In some cases, if the grade work is not improved, horizontal cracking may occur in block and brick foundations. These cracks appear along the mortar joints providing visual evidence of hydraulic pressure. Left unchecked, these cracks will widen and bulging and bowing will become more obvious. If caught in the early stages, improving grade and drainage can slow or stop this movement.

However, if these conditions continue, some form of repair or stabilization may be required. Under most circumstances, the addition of wall anchor plates and

I OCALLY OWNED & OPERATED .

HomeStandardsInspections.com

@HouseInspecting 402-392-2020 f /HomeStandards

grade work will reduce the effects of hydraulic pressure on your walls.

So remember, the first line of defense is "dirt cheap" – maintaining the grade and drainage for your house. Home Standards recommends 1" of fall (slope) per foot for 4-5 feet from your foundation.