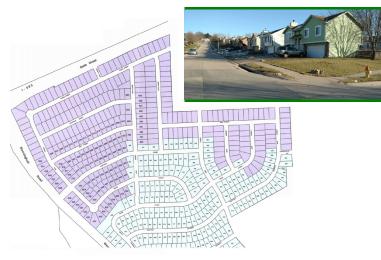

# Somerset invites you to experience a convenient, pleasant, friendly neighborhood **your way**!

Build the home of **your dreams** on one of many available Somerset lots. Use the builder of **your choice**. Some of Omaha's finest builders have built homes in this family-friendly neighborhood.

These builders include Charleston Homes, Home Enterprises, Legacy Homes, Rogers Homes and Star Homes. **You can choose any builder you wish**, build whatever style home meets your wishes and start enjoying the inviting Somerset neighborhood.

Somerset has a beautiful neighborhood park. It is situated in northwest Omaha close to Lake Cunningham, 90<sup>th</sup> & Blair High Road shopping and Interstate 680.

**Lots are non-builder attached and are priced at just \$34,000!** Home prices average around \$200,000, making this one of Omaha's more affordable neighborhoods. Take a drive through the neighborhood and see for yourself. From Sorenson Parkway go north approximately 14 blocks on 78<sup>th</sup> Street to Sheffield Street.