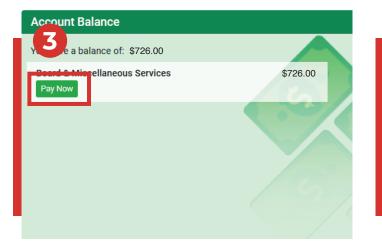

Under Personal Services on the far left hand of your screen, click "Pay Now".

| 4<br>Board   | & Mise   | cellan     | • View Paid and Unp<br>eous Service |                  | ⊖ Ch              | eck All OUr    | icheck /   |
|--------------|----------|------------|-------------------------------------|------------------|-------------------|----------------|------------|
| Invoice      | Date     | Office / I | ncurring Member                     | Invoice<br>Total | Amount<br>Applied | Balance<br>Due | Pay<br>Now |
| 5199198<br>🖻 | 7/1/2024 | Your Off   | ice / Your Name                     | \$               | 0.00              | \$             |            |
|              |          |            | Total Due:                          | \$               |                   |                |            |
| Aging        | Cu       | urrent     | Over 30 Days                        | Over 60 Days     | 3                 | Over 90 Da     | iys        |
| Amount       | C        | 0.00       | 0.00                                | 0.00             |                   | 0.00           |            |